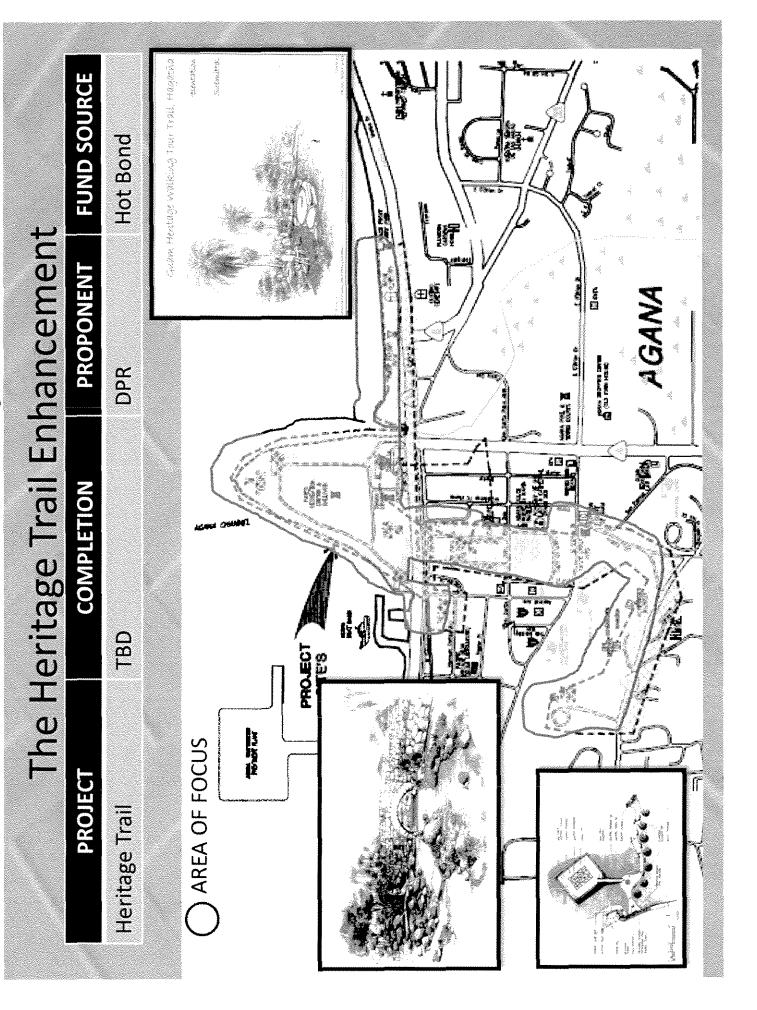

<br>GCEF (Guam Museum) | The control of the co |

### Scroe M

Plaza De España's Azotea, Old Museum, Chocolate House & Spanish Wall Restoration

| FUND SOURCE | HOT BOND                    | PLAZA DE ESPAÑA  PLAZA DE ESPAÑA  AREA = 17,858 ± 5q.M.*  LOI NO. I  WUSEUM   11 |
|-------------|-----------------------------|----------------------------------------------------------------------------------|
| PROPONENT   | Liheslaturan Guahan         | OITARTRINIMAA  O'AGANA DASS  LOI NE                                              |
| COMPLETION  | TBD                         |                                                                                  |
| PROJECT     | Plaza de España Restoration |                                                                                  |

Supe 20



SLIDE 31





# Hagatña Watershed Conservation Project

| PROJECTCOMPLETIONPROPONENTFUND SOURCEHagåtña Watershed ConservationTBDDLM, BSP, GEPA & NRCSProjectDPR