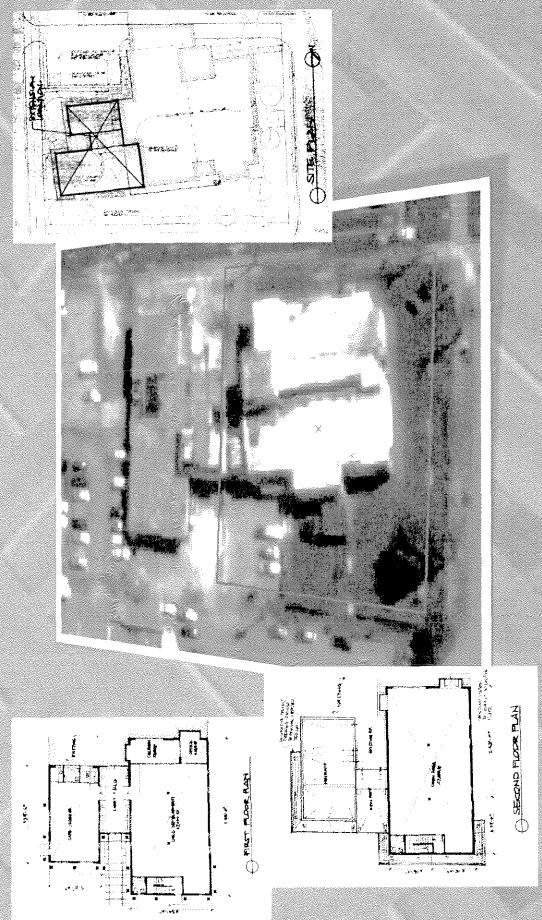

Museum) | The control of the co |

### Scroe M

Plaza De España's Azotea, Old Museum, Chocolate House & Spanish Wall Restoration

| FUND SOURCE | HOT BOND                    | PLAZA DE ESPAÑA  PLAZA DE ESPAÑA  AREA = 17,858 ± 5q.M.*  LOI NO. I  WUSEUM   11 |
|-------------|-----------------------------|----------------------------------------------------------------------------------|
| PROPONENT   | Liheslaturan Guahan         | OITARTRINIMAA  O'AGANA DASS  LOI NE                                              |
| COMPLETION  | TBD                         |                                                                                  |
| PROJECT     | Plaza de España Restoration |                                                                                  |

Supe 20



SLIDE 31





# Hagatña Watershed Conservation Project

| PROJECTCOMPLETIONPROPONENTFUND SOURCEHagåtña Watershed ConservationTBDDLM, BSP, GEPA & NRCSProjectDPR