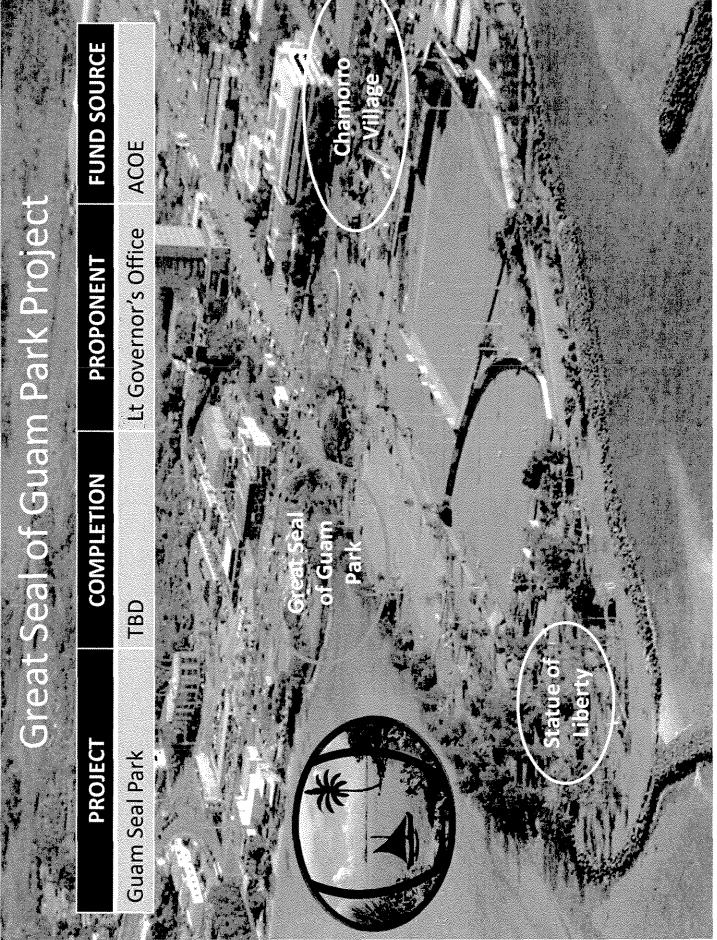

|            |              |                                        | - 6        | L          |
| NEMPORANISMO POR PROPERTURA DE LA PORTURA DE LA PORTURA DE LA PORTURA DEPUTAR DE LA PORTURA DE LA PO |            |              |                                        | 900 WESWA  |            |

Partner with NRCS, US DOAG as a "Conservation Reserve"



Sape 23



Sape 24

## Fort Santa Agueda Cannon Restoration

| FUND SOURCE | NPS                                  | Plane y Perfut del Fuerrie  de Santa Agueda  FEFF  RUETTE  RUETTE  SONTA AGUEDA