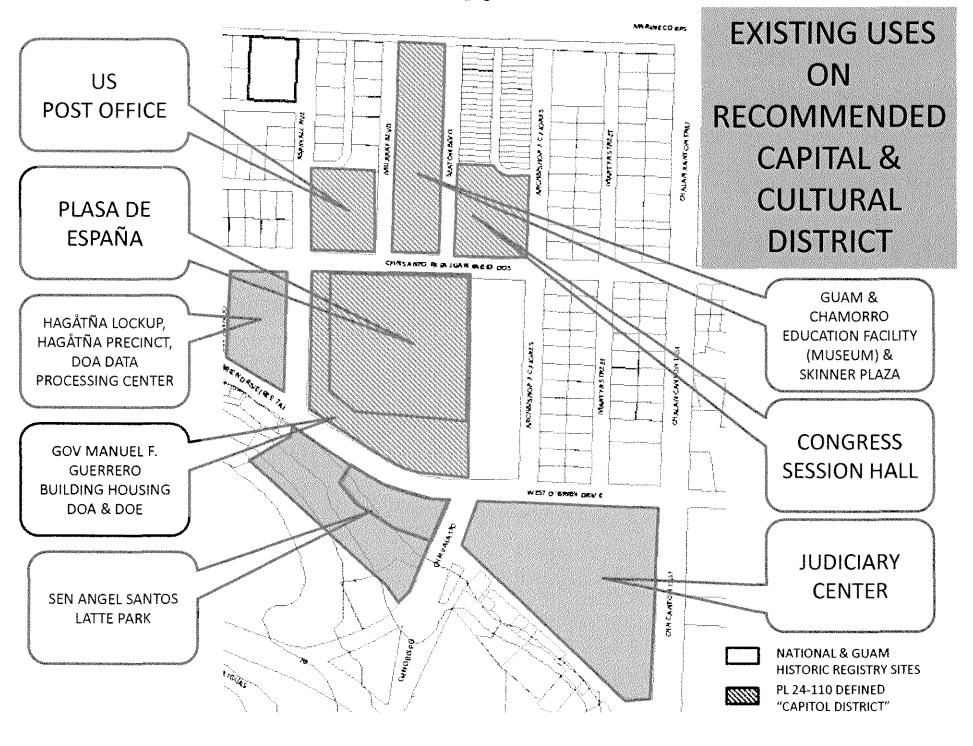

RE: Committee Report on Bill No. 358-32 (COR), As Amended

Dear Speaker Won Pat:

Transmitted herewith is the Committee Report on Bill No. 358-32 (COR), As Amended: "An Act to Fund the restoration and redevelopment of the Municipality OF Hagåtña, by Amending 21 GCA §79501 and by Adding A New item (13) TO 5 GCA §22425(q)," sponsored by Michael San Nicolas which was referred to the Committee on Appropriations, Public Debt, Legal Affairs, Retirement, Public Parks, Recreation, Historic Preservation, and Land.

### COMMITTEE REPORT ON

Bill No. 358-32 (COR), As Amended

**Sponsored by Michael San Nicolas** 

"An Act to Fund the restoration and redevelopment of the Municipality OF Hagåtña, by *Amending* 21 GCA §79501 and by *Adding* A *New* item (13) TO 5 GCA §22425(q)."

### Subject: Committee Report on Bill No. 358-32 (COR), As Amended

Transmitted herewith for your consideration is the Committee Report on Bill No. 358-32 (COR), As Amended, "An Act to Fund the restoration and redevelopment of the Municipality OF Hagåtña, by *Amending* 21 GCA §79501 and by *Adding* A *New* item (13) TO 5 GCA §22425(q)," sponsored by Michael San Nicolas.

### Committee on Appropriations, Public Debt, Legal Affairs, Retirement, Public Parks, Recreation, Historic Preservation and Land

Bill 358-32 (COR), as Amended, "An Act to Fund the restoration and redevelopment of the Municipality OF Hagåtña, by *Amending* 21 GCA §79501 and by *Adding* A *New* item (13) TO 5 GCA §22425(q)."