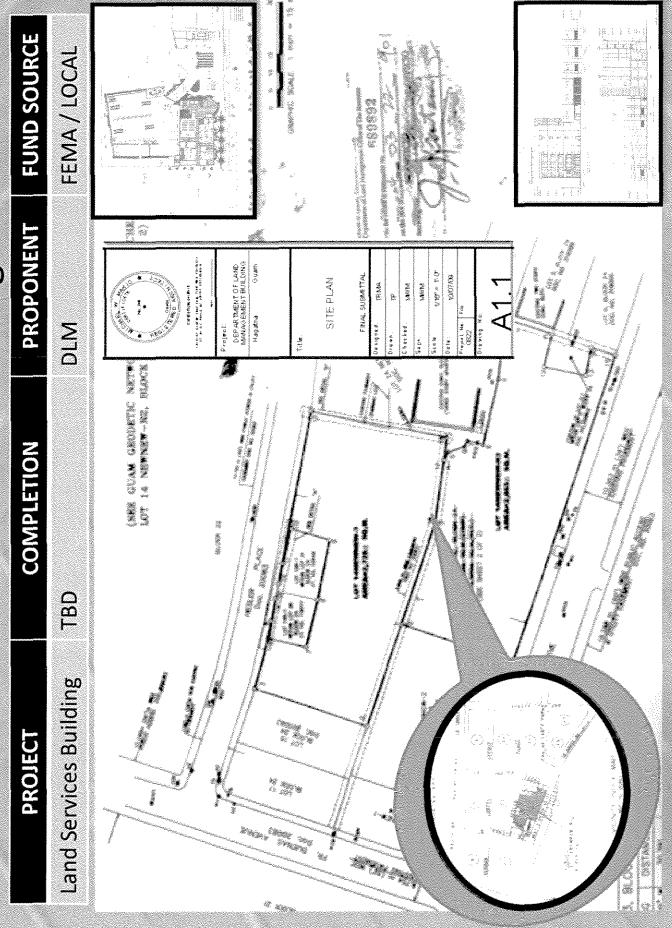

8 GARR) DAMAGE ON WATERFRONT AREAS

GUAM TERRITORIAL SEASHORE PROTECTION ACT (CH 63, ZONING LAW (CH 62, 21 GCA)

OCEAN SHORE: TERRITORY BEACH AREAS (CH 64, 21

PUBLIC ACCESS TO THE OCEAN SHORE (CH 65, 21 GCA) •RESTORATION OF HAGATÑA (CH 79, 21 GCA)

LANDSCAPED PROTECTION BUILD PAVILLIONS ALONG SHORELINE HAGATNA, PASED, & EAST MOUNDS BUILD AT LEAST THREE (3) CANCE HOUSES - WEST WATERFRONT

SIDEWALK - MEANDERING

ADD BENCH ADD AT LEAST LANDSCAPED AT LEAST 2.44 METERS ON 8 SHORELINE BENCH FACES SHORELINE

PROTECTION PERVIOUS PAVENENT

RESERVE UNTOUCHED 10 METERS -SEASHORE

HIGHWATER NARK









Scroe 3

## Governor's Palace Redevelopment

**FUND SOURCE** Liheslaturan Guahan / DCA TBD PROPONENT COMPLETION Gov Palace Redevelopment TBD **PROJECT** 







Scape 32

### Land Services Building



SLIDE 33

### Hagåtña Central Park Redevelopment



PE 30578



SLIDE 35

### The Capitol Building Project

| PROJECT                  | COMPLETION | PROPONENT               | FUND SOURCE |
|--------------------------|------------|-------------------------|-------------|
| Capitol Building Project | TBD Lih    | neslaturan Guahan / HRI | RA TBD      |



Provide a Capitol Building housing the Executive & Legislative Leaders



Sude 36



### Sæbe 37 Hagåtña River-Walk Project

**FUND SOURCE** ACOE / LOCAL **PROPONENT** HRRA COMPLETION Revitalizing the Hagatna River A Walk to Remember: 180 Hagatna River-walk **PROJECT** 

## State 38 West O'Brien Drive Widening

| URCE        |                                | 过过是