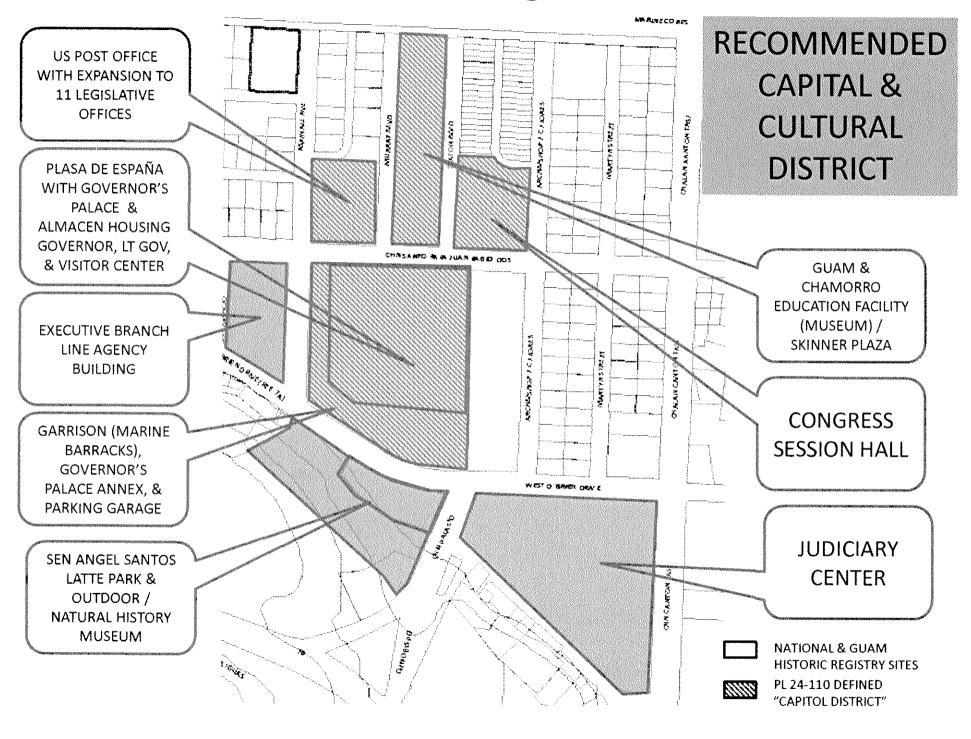

RE: Committee Report on Bill No. 358-32 (COR), As Amended

Dear Speaker Won Pat:

Transmitted herewith is the Committee Report on Bill No. 358-32 (COR), As Amended: "An Act to Fund the restoration and redevelopment of the Municipality OF Hagåtña, by Amending 21 GCA §79501 and by Adding A New item (13) TO 5 GCA §22425(q)," sponsored by Michael San Nicolas which was referred to the Committee on Appropriations, Public Debt, Legal Affairs, Retirement, Public Parks, Recreation, Historic Preservation, and Land.

### COMMITTEE REPORT ON

Bill No. 358-32 (COR), As Amended

**Sponsored by Michael San Nicolas** 

"An Act to Fund the restoration and redevelopment of the Municipality OF Hagåtña, by *Amending* 21 GCA §79501 and by *Adding* A *New* item (13) TO 5 GCA §22425(q)."

### Subject: Committee Report on Bill No. 358-32 (COR), As Amended

Transmitted herewith for your consideration is the Committee Report on Bill No. 358-32 (COR), As Amended, "An Act to Fund the restoration and redevelopment of the Municipality OF Hagåtña, by *Amending* 21 GCA §79501 and by *Adding* A *New* item (13) TO 5 GCA §22425(q)," sponsored by Michael San Nicolas.

### Committee on Appropriations, Public Debt, Legal Affairs, Retirement, Public Parks, Recreation, Historic Preservation and Land

Bill 358-32 (COR), as Amended, "An Act to Fund the restoration and redevelopment of the Municipality OF Hagåtña, by *Amending* 21 GCA §79501 and by *Adding* A *New* item (13) TO 5 GCA §22425(q)."