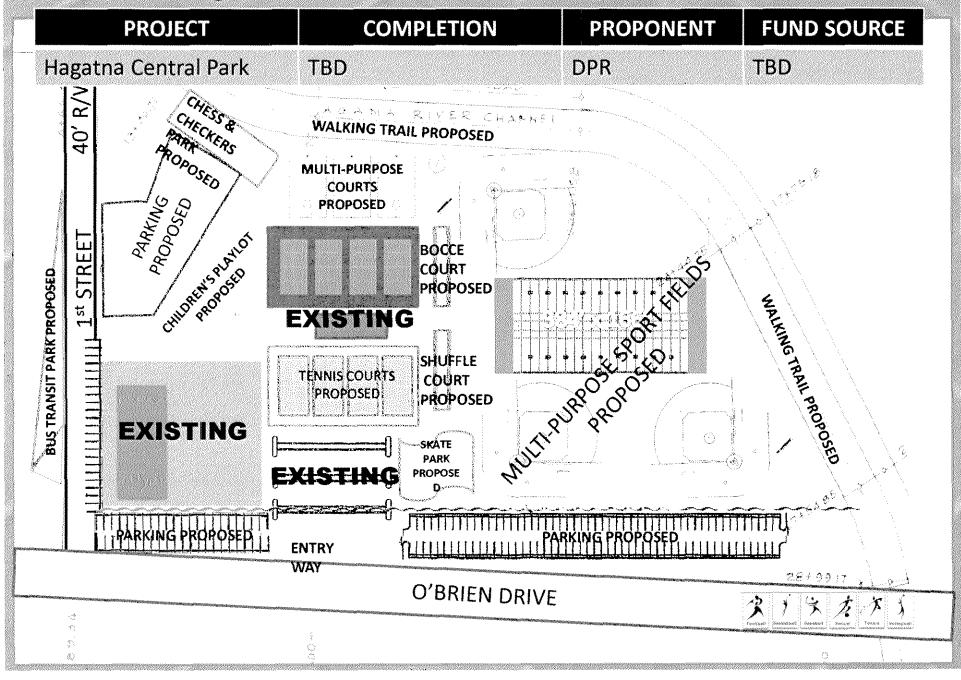

SEASHORE PROTECTION ACT (CH 63, ZONING LAW (CH 62, 21 GCA)

OCEAN SHORE: TERRITORY BEACH AREAS (CH 64, 21

PUBLIC ACCESS TO THE OCEAN SHORE (CH 65, 21 GCA) •RESTORATION OF HAGATÑA (CH 79, 21 GCA)

LANDSCAPED PROTECTION BUILD PAVILLIONS ALONG SHORELINE HAGATNA, PASED, & EAST MOUNDS BUILD AT LEAST THREE (3) CANCE HOUSES - WEST WATERFRONT

SIDEWALK - MEANDERING

ADD BENCH ADD AT LEAST LANDSCAPED AT LEAST 2.44 METERS ON 8 SHORELINE BENCH FACES SHORELINE

PROTECTION PERVIOUS PAVENENT

RESERVE UNTOUCHED 10 METERS -SEASHORE

HIGHWATER NARK









Scroe 3

## Governor's Palace Redevelopment

**FUND SOURCE** Liheslaturan Guahan / DCA TBD PROPONENT COMPLETION Gov Palace Redevelopment TBD **PROJECT** 







Scape 32

### Land Services Building



SLIDE 33

### Hagåtña Central Park Redevelopment



PE 30578



SLIDE 35

### The Capitol Building Project

| PROJECT                  | COMPLETION | PROPONENT               | FUND SOURCE |
|--------------------------|------------|-------------------------|-------------|
| Capitol Building Project | TBD Lih    | neslaturan Guahan / HRI | RA TBD      |



Provide a Capitol Building housing the Executive & Legislative Leaders



Sude 36



### Sæbe 37 Hagåtña River-Walk Project

**FUND SOURCE** ACOE / LOCAL **PROPONENT** HRRA COMPLETION Revitalizing the Hagatna River A Walk to Remember: 180 Hagatna River-walk **PROJECT** 

## State 38 West O'Brien Drive Widening

| URCE        |                                | 过过是