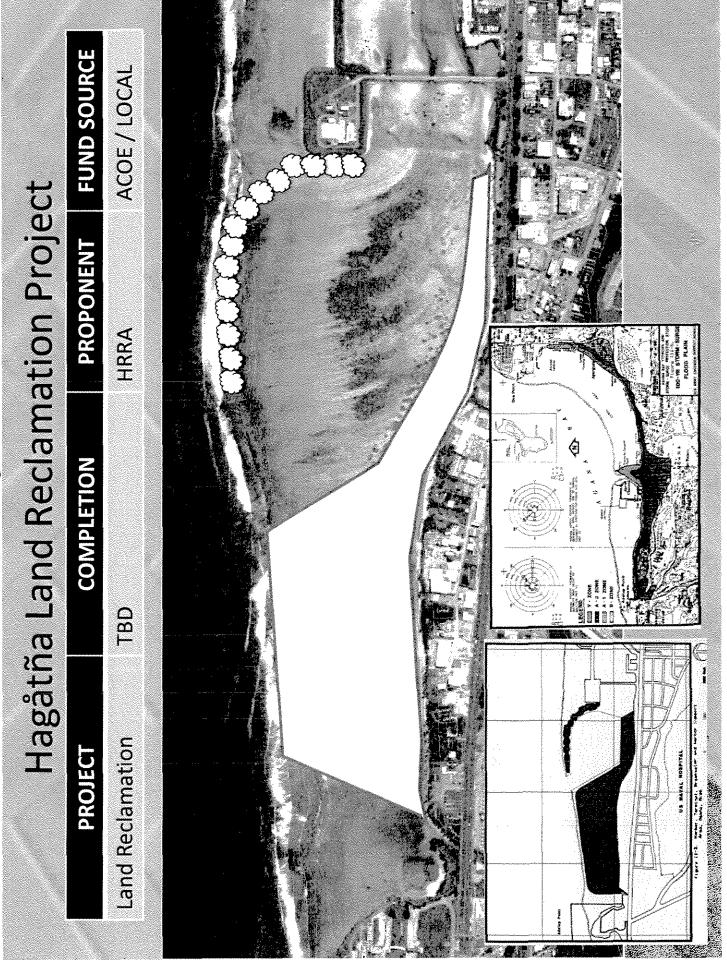

RE: Committee Report on Bill No. 358-32 (COR), As Amended

Dear Speaker Won Pat:

Transmitted herewith is the Committee Report on Bill No. 358-32 (COR), As Amended: "An Act to Fund the restoration and redevelopment of the Municipality OF Hagåtña, by Amending 21 GCA §79501 and by Adding A New item (13) TO 5 GCA §22425(q)," sponsored by Michael San Nicolas which was referred to the Committee on Appropriations, Public Debt, Legal Affairs, Retirement, Public Parks, Recreation, Historic Preservation, and Land.

### COMMITTEE REPORT ON

Bill No. 358-32 (COR), As Amended

**Sponsored by Michael San Nicolas** 

"An Act to Fund the restoration and redevelopment of the Municipality OF Hagåtña, by *Amending* 21 GCA §79501 and by *Adding* A *New* item (13) TO 5 GCA §22425(q)."

### Subject: Committee Report on Bill No. 358-32 (COR), As Amended

Transmitted herewith for your consideration is the Committee Report on Bill No. 358-32 (COR), As Amended, "An Act to Fund the restoration and redevelopment of the Municipality OF Hagåtña, by *Amending* 21 GCA §79501 and by *Adding* A *New* item (13) TO 5 GCA §22425(q)," sponsored by Michael San Nicolas.

### Committee on Appropriations, Public Debt, Legal Affairs, Retirement, Public Parks, Recreation, Historic Preservation and Land

Bill 358-32 (COR), as Amended, "An Act to Fund the restoration and redevelopment of the Municipality OF Hagåtña, by *Amending* 21 GCA §79501 and by *Adding* A *New* item (13) TO 5 GCA §22425(q)."